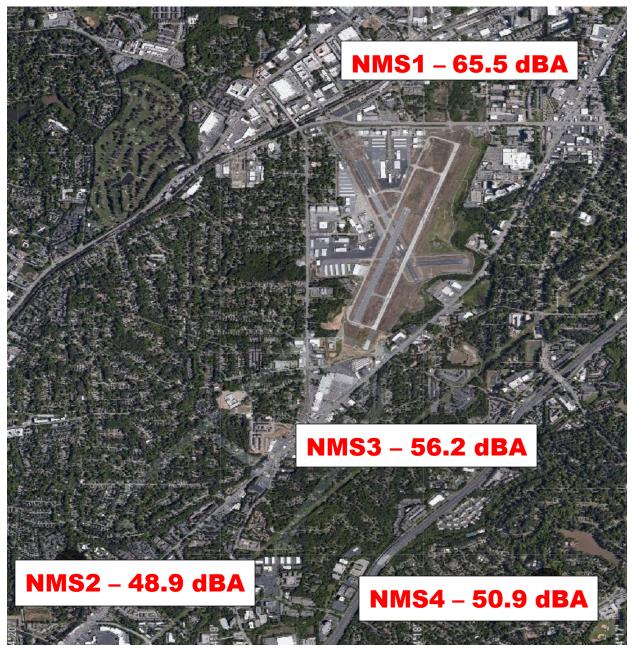

## **2022 Noise Levels at Monitors**

## **High Noise Event Threshold**

The high noise event threshold was developed to work with pilots in methods and techniques that could reduce aircraft noise levels in and around PDK and its residential areas. Noise Monitoring Station (NMS) 1 is located in a commercial district and is set at **96 dBA Lmax** or greater. All other monitors, NMS2, 3, & 4 are located in residential areas and are set at **87 dBA Lmax** or greater. A Total of **440** noise events occurs in 2022; with this **377** advisory letters were sent out for aircraft identified as Exceeding PDK's high noise event threshold.