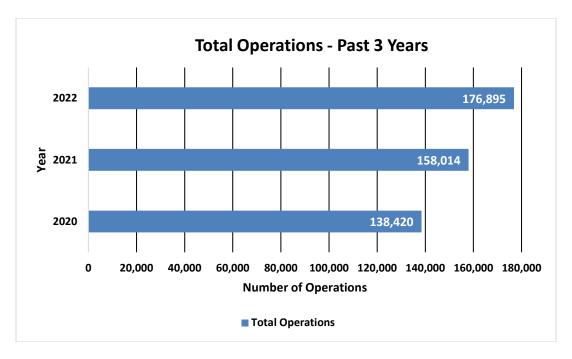

## **2022 Aircraft Operations:**

|                      | This    | Last Year                                                                                                                                            | % Change from 2021 | 5-Year Average |  |  |
|----------------------|---------|------------------------------------------------------------------------------------------------------------------------------------------------------|--------------------|----------------|--|--|
|                      | Year    |                                                                                                                                                      |                    |                |  |  |
| Total Operations     | 176,895 | 158,014                                                                                                                                              | 11.95%             | 157,165        |  |  |
| Itinerant            | 122,574 | 118,117                                                                                                                                              | 3.77%              | 113,087        |  |  |
| Local                | 57,321  | 39,987 43.35% 44,678                                                                                                                                 |                    |                |  |  |
| Voluntary Curfew Ops | 4,698   | 4,624 1.60% 4,216                                                                                                                                    |                    |                |  |  |
| Prior Authorization  | 2,137   | <ul><li>(156) Noise disturbance calls associated with these flights.</li><li>(74) Voluntary curfew ops were associated with these flights.</li></ul> |                    |                |  |  |

# **2022 Aircraft Operations Summary**

| 2021 Total Operations | 2022 Total Operations | Change from 20 <mark>21</mark> to 2022 |
|-----------------------|-----------------------|----------------------------------------|
| 158,014               | 176,895               | 11.95%                                 |