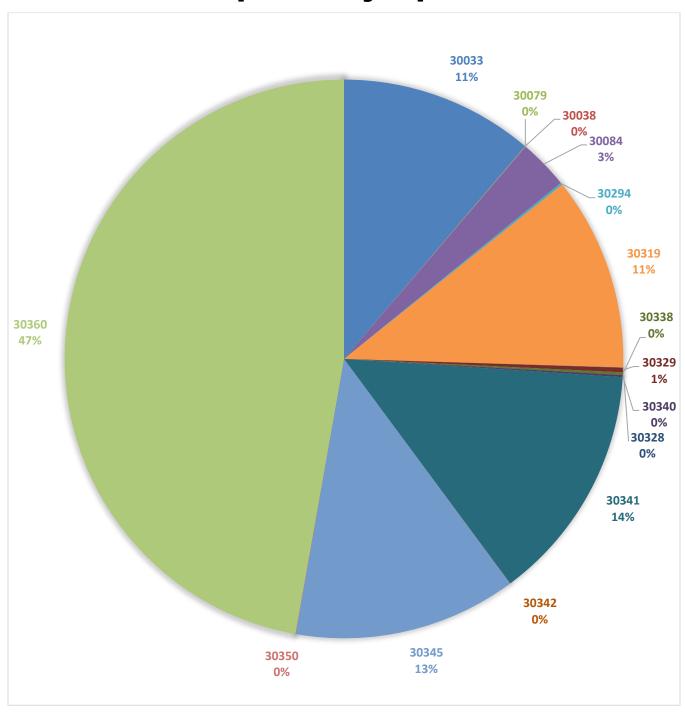

# **Complaints by Zip Code**

|          | Zip Code Guide    |                 |  |  |  |
|----------|-------------------|-----------------|--|--|--|
| Zip Code | Community         | % of Complaints |  |  |  |
| 30341    | Brookhaven        | 35%             |  |  |  |
| 30319    | Chamblee - North  | 11%             |  |  |  |
| 30345    | Chamblee - South  | 13%             |  |  |  |
| 30360    | Dunwoody          | 47%             |  |  |  |
| 30329    | North Druid Hills | 1%              |  |  |  |
| 30338    | Dunwoody          | <0.1%           |  |  |  |
| 30340    | Tucker            | <0.1%           |  |  |  |
| 30033    | North Druid Hills | 11%             |  |  |  |
| 30350    | Sandy Springs     | <0.1%           |  |  |  |
| 30342    | Atlanta           | <0.1%           |  |  |  |
| 30328    | Sandy Springs     | <0.1%           |  |  |  |
| 30294    | Ellenwood         | <0.1%           |  |  |  |
| 30079    | Scottdale         | <0.1%           |  |  |  |
| 30084    | Tucker            | 3%              |  |  |  |
| 30038    | Stonecrest        | <0.1%           |  |  |  |