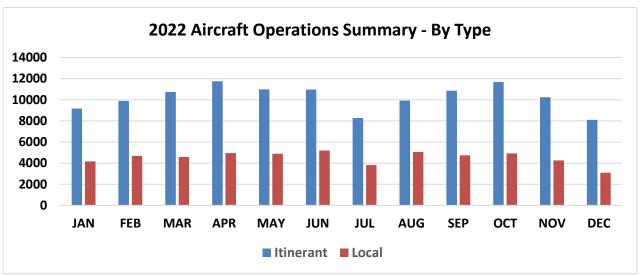

|     | 2022 Operations by Month |       |                                        |                     |
|-----|--------------------------|-------|----------------------------------------|---------------------|
|     | Itinerant                | Local | Total Tower-<br>Recorded<br>Operations | Voluntary<br>Curfew |
| JAN | 9,157                    | 4,161 | 13,318                                 | 454                 |
| FEB | 9,892                    | 4,671 | 14,563                                 | 376                 |
| MAR | 10,740                   | 4,587 | 15,327                                 | 385                 |
| APR | 11,759                   | 4,958 | 16,717                                 | 467                 |
| MAY | 10,982                   | 4,888 | 15,870                                 | 419                 |
| JUN | 10,968                   | 5,189 | 16,157                                 | 433                 |
| JUL | 8,274                    | 3,820 | 12,094                                 | 450                 |
| AUG | 9,926                    | 5,026 | 14,988                                 | 338                 |
| SEP | 10,855                   | 4,733 | 15,588                                 | 401                 |
| ОСТ | 11,675                   | 4,919 | 16,594                                 | 389                 |
| NOV | 10,238                   | 4,252 | 14,490                                 | 312                 |
| DEC | 8,108                    | 3,081 | 11,189                                 | 274                 |