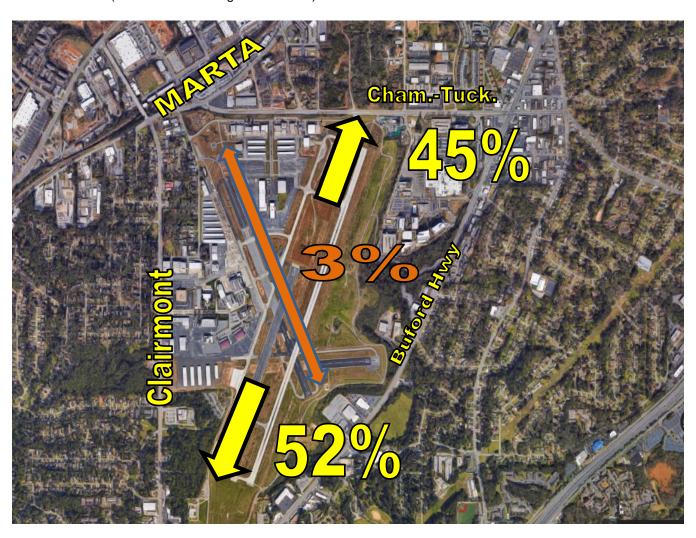

## **Runway Mode of Operations – 2022**

Directional use of runways has a major effect on flight patterns and the areas affected by flight operations. Weather and wind direction generally determines runway selection. When the tower is open, the FAA Air Traffic Control Tower determines the directional use of the runways. When possible, the tower will try to keep operations on a northbound flow (takeoffs and landings *to* the north) for noise abatement.