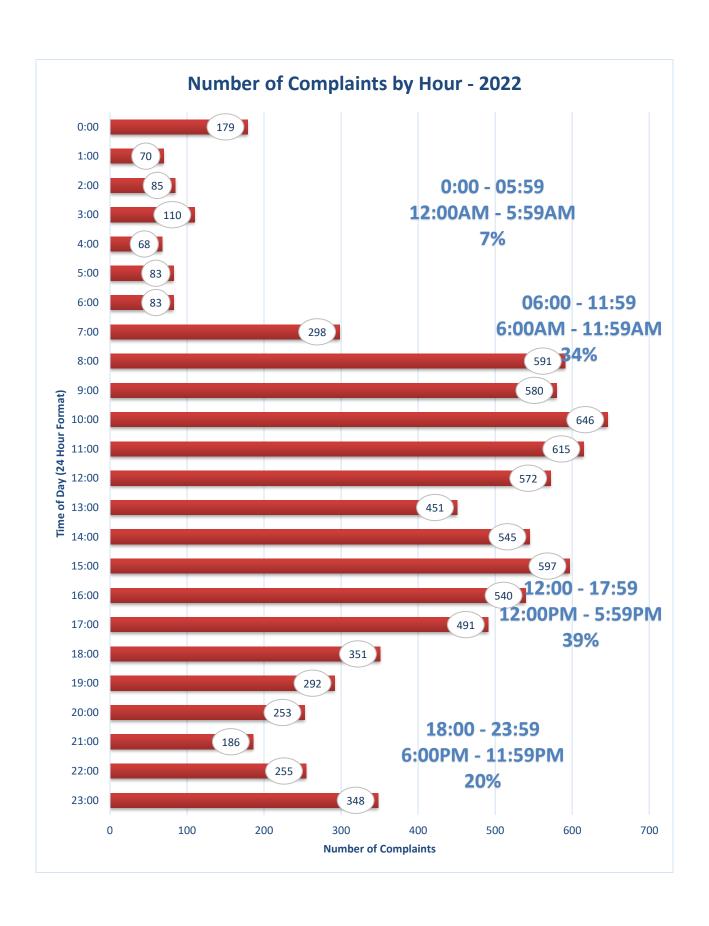

# **Noise Disturbance Summary**

| Total complaints<br>for 2022 | Monthly Complaint<br>Average 2022 | 2022 Complaints<br>per Household<br>(minus top two/Households) | 2022<br>Complaints<br>per Household |
|------------------------------|-----------------------------------|----------------------------------------------------------------|-------------------------------------|
| 8,289                        | 690                               | 32.1                                                           | 70.8                                |