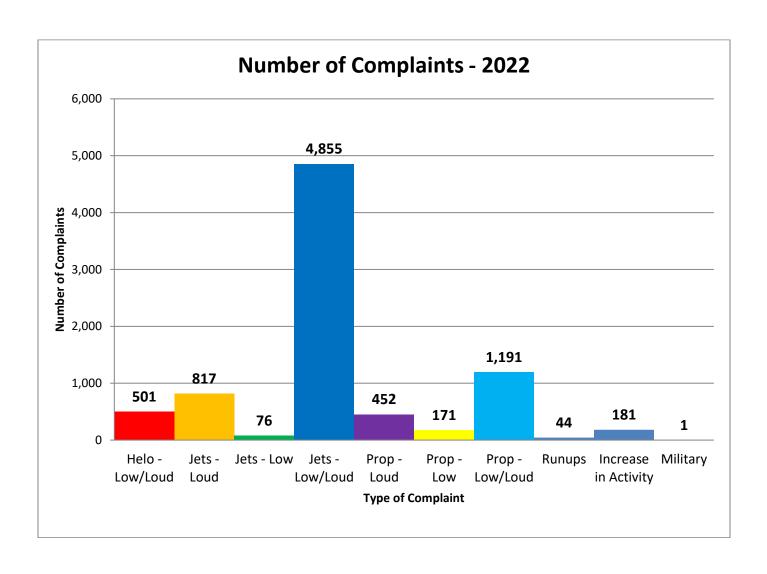

# **Noise Disturbance Summary**

| Total complaints<br>for 2022 | Monthly Complaint<br>Average 2022 | 2022 Complaints<br>per Household<br>(minus top two/Households) | 2022<br>Complaints<br>per Household |
|------------------------------|-----------------------------------|----------------------------------------------------------------|-------------------------------------|
| 8,289                        | 690                               | 32.1                                                           | 70.8                                |