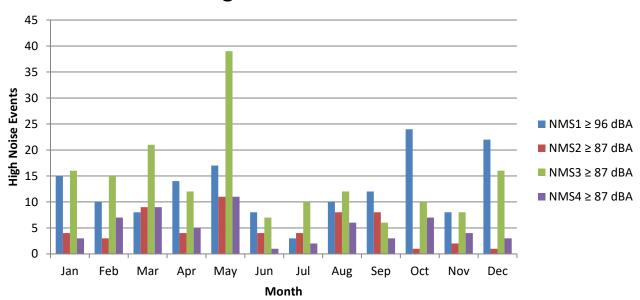

## **High Noise Event Threshold**

The high noise event threshold was developed to work with pilots in methods and techniques that could reduce aircraft noise levels in and around PDK and its residential areas. Noise Monitoring Station (NMS) 1 is located in a commercial district and is set at **96 dBA Lmax** or greater. All other monitors, NMS2, 3, & 4 are located in residential areas and are set at **87 dBA Lmax** or greater. A Total of **440** noise events occurs in 2022; with this **377** advisory letters were sent out for aircraft identified as Exceeding PDK's high noise event threshold.

## **High Noise Events 2022**