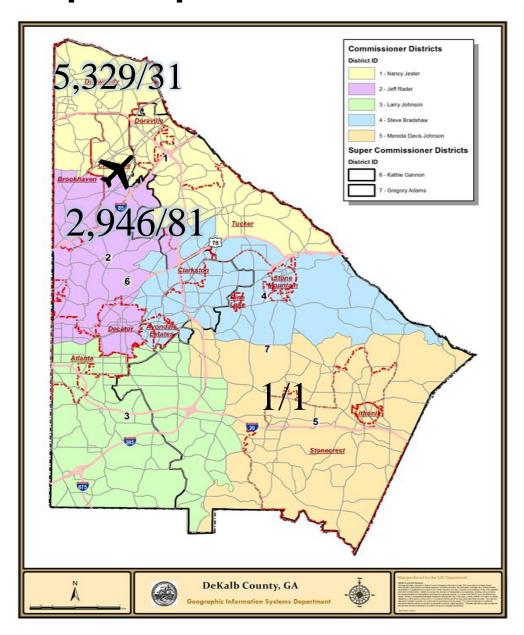

# **Complaints per Commission District**

Total Number of Complaints

Total Number of Complainants

8,276/ 113

There were 4 complainant(s) outside of DeKalb County with 13 complaint(s) total.